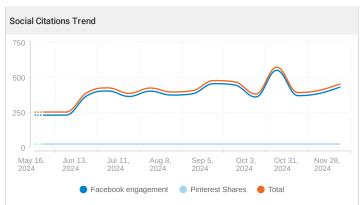

## Social Engagement Summary for Demo Project

| Top 5 Social Media Referrals by Sessions (Last 30 days) |          |            |  |
|---------------------------------------------------------|----------|------------|--|
| Social Traffic Sources                                  | Sessions | % Sessions |  |
| l.facebook.com                                          | 1        | 100.00%    |  |
|                                                         |          |            |  |
|                                                         |          |            |  |
|                                                         |          |            |  |
|                                                         |          |            |  |