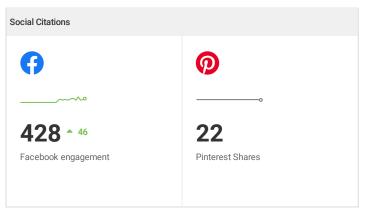

## Social Engagement Summary for Demo Project

| Top 5 Social Media Referrals by Sessions (Last 30 days) |          |            |  |
|---------------------------------------------------------|----------|------------|--|
| Social Traffic Sources                                  | Sessions | % Sessions |  |
| l.facebook.com                                          | 1        | 100.00%    |  |
|                                                         |          |            |  |
|                                                         |          |            |  |
|                                                         |          |            |  |
|                                                         |          |            |  |