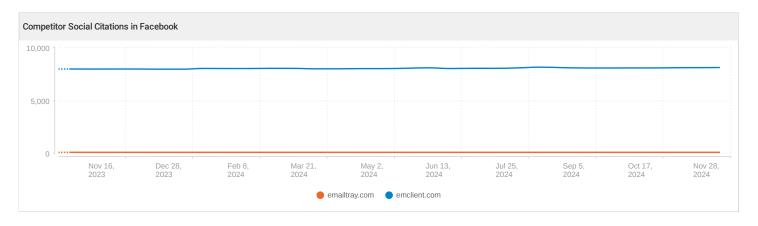

| Competitor Social Citations |               |              |
|-----------------------------|---------------|--------------|
| Social network              | emailtray.com | emclient.com |
| • Facebook                  | 54            | 8.1K ▲ 13    |
| Pinterest                   | -             | 17           |
| Home page mentions, total   | 54            | 8.1K         |
|                             |               |              |
|                             |               |              |

LEGEND: - Not found A Positive change