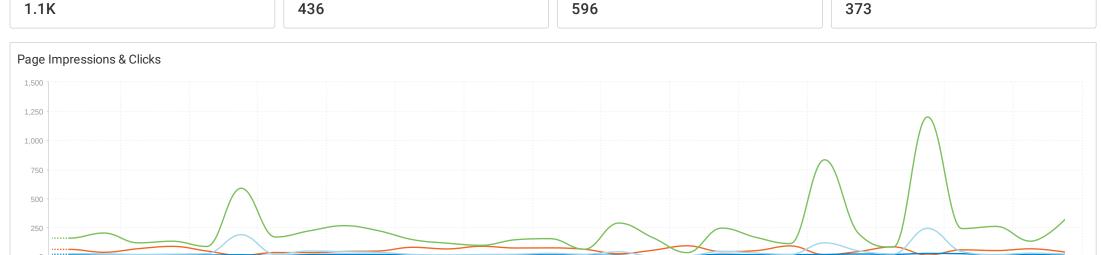

## Page Metrics for Demo Project

Nov 6, 2024

Nov 4,

2024

Nov 8, 2024 Nov 10, 2024 Nov 14, 2024 Nov 16,

2024

Nov 12,

2024

This report shows what content drives comments, reactions and shares for the LinkedIn Page.

Nov 18,

2024

■ Impressions

 Clicks
 CTR
 Engagement rate

Nov 20, 2024 Nov 22, 2024 Nov 24, 2024 Nov 26, 2024 Nov 28, 2024 Nov 30, 2024 Dec 2,