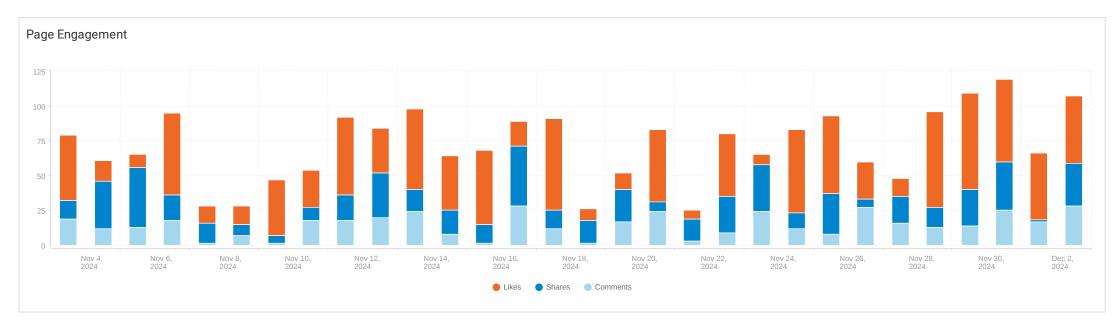

## Page Metrics for Demo Project

Nov 6, 2024

Nov 4,

2024

Nov 8, 2024 Nov 10, 2024 Nov 14, 2024 Nov 16,

2024

Nov 12,

2024

This report shows what content drives comments, reactions and shares for the LinkedIn Page.

Nov 18,

2024

■ Impressions

 Clicks
 CTR
 Engagement rate

Nov 20, 2024 Nov 22, 2024 Nov 24, 2024 Nov 26, 2024 Nov 28, 2024 Nov 30, 2024 Dec 2,