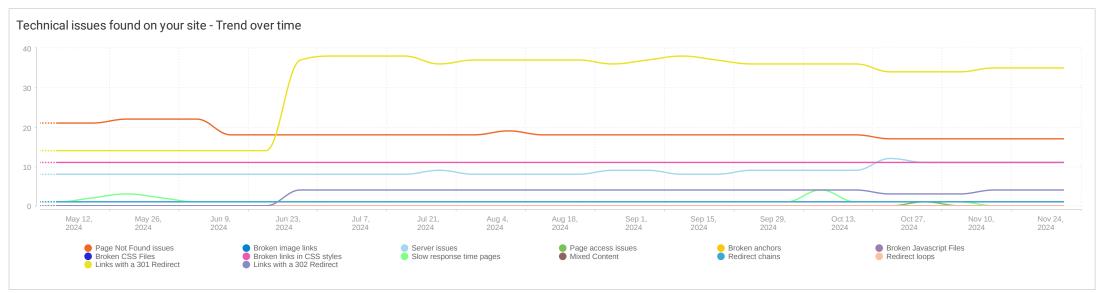

The most important issues that affect user experiences and site performance and should be fixed first.

| ① Page Not Found Issues ⑥ links)       |  |
|----------------------------------------|--|
| ① Server Issues ①11 links)             |  |
| ① Broken Javascript files ①link        |  |
| ① Broken links in CSS styles ①1 links) |  |
| ① Redirect chains ① link)              |  |
| ① SSL-related issues ①issue            |  |