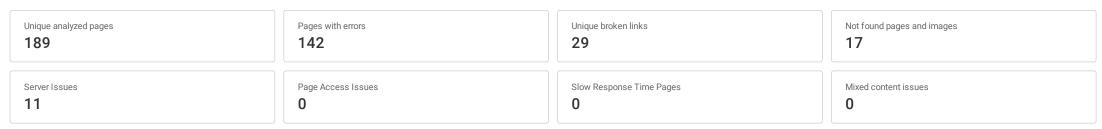

The most important issues that affect user experiences and site performance and should be fixed first.

| ① Page Not Found Issues ⑥ links)       |  |
|----------------------------------------|--|
| ① Server Issues ①11 links)             |  |
| ① Broken Javascript files ①link        |  |
| ① Broken links in CSS styles ①1 links) |  |
| ① Redirect chains ① link)              |  |
| ① SSL-related issues ①issue            |  |