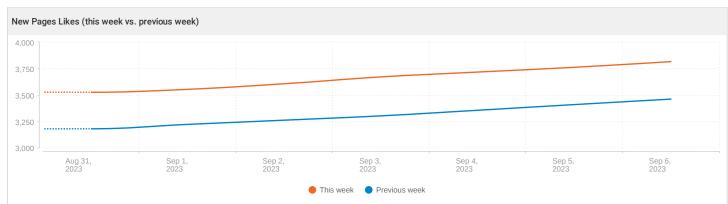

### **Social Analytics**

Each mention in social media makes your brand more recognizable and brings you targeted traffic. The social media performance of your home page is compared to those of the best performers in your industry.