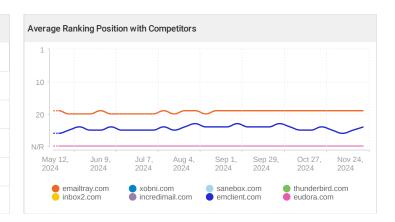

| Top 5 Dangerous Competitors |                               |   |                                   |                          |
|-----------------------------|-------------------------------|---|-----------------------------------|--------------------------|
| Domain                      | Visibility score (out of 100) | ₩ | Ranked keywords in search results | Average Ranking Position |
| zapier.com                  | 84 📤 3                        |   | 20 ▼ 3                            | 16                       |
| clean.email                 | 80 📤 2                        |   | 24 🔻 1                            | 15 ▼ 1                   |
| at techradar.com            | <b>79</b> • 5                 |   | 19 📤 1                            | 20                       |
| thunderbird.net             | 63                            |   | 15                                | 20 📤 1                   |
| pcmag.com                   | 63 ▼ 11                       |   | 21 • 1                            | 20 ▼ 1                   |