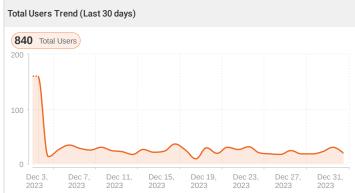

#### **Traffic Analysis**

Website traffic (or the number of visitors to your website) is important because the number of visitors equals the number of opportunities you have to add new customers.

| Traffic Overview for All channels (Last 30 days) |                               |                                 |
|--------------------------------------------------|-------------------------------|---------------------------------|
| <b>797</b> New Users                             | 457 Engaged Sessions          | <b>59.90%</b> Engagement Rate   |
| 0.56 Engaged Sessions per User                   | OO:01:55 Avg. Engagement Time | <b>\$8,056.35</b> Total Revenue |