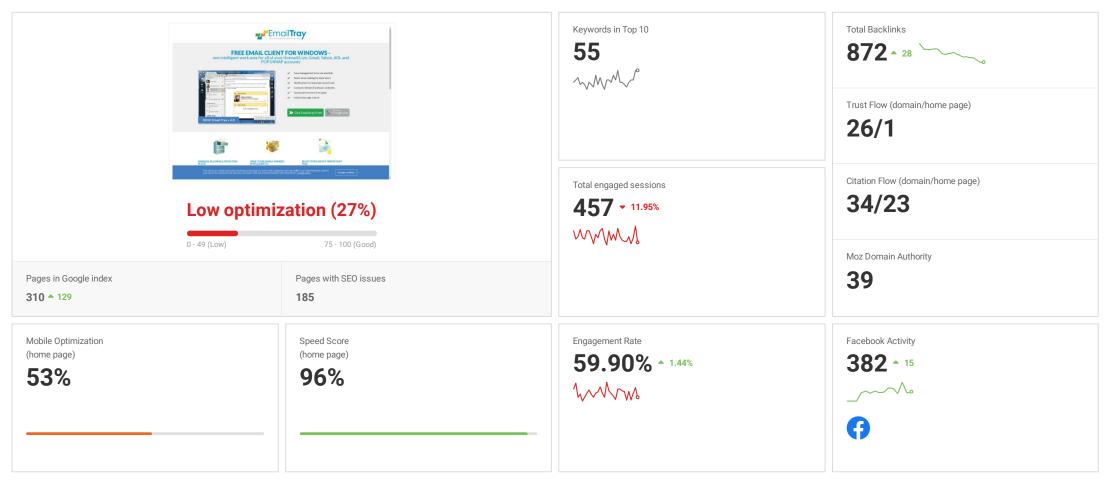

# **INTERNET MARKETING REPORT**





## Project Dashboard for Demo Project

#### The Project's Key Metrics





#### Website Rankings

Your site position on search engine result pages greatly influences your site traffic. The better the position, the more traffic your site may expect.







| Top 5 Keywords by Rankings |                         |                                 |          |  |
|----------------------------|-------------------------|---------------------------------|----------|--|
| Keyword                    | Global monthly searches | Google.com (USA) - New York, NY | Bing.com |  |
| email tray                 | 140                     | 1                               | 1        |  |
| emailtray free download    | 10                      | 1                               | 1        |  |
| email notifier             | 260                     | □1 1 +                          |