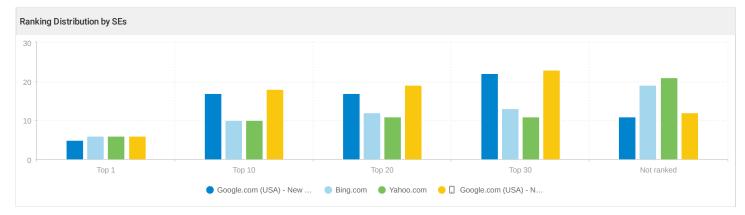

#### Website Rankings

Your site position on search engine result pages greatly influences your site traffic. The better the position, the more traffic your site may expect.

| Top 5 Keywords by Rankings |                         |                                 |          |  |
|----------------------------|-------------------------|---------------------------------|----------|--|
| Keyword                    | Global monthly searches | Google.com (USA) - New York, NY | Bing.com |  |
| email tray                 | 140                     | 1                               | 1        |  |
| emailtray free download    | 10                      | 1                               | 1        |  |
| email notifier             | 260                     | □1 1 +                          | 5 📤 2    |  |
| emailtray blog             | 20                      | 1                               | 1        |  |
| emailtray                  | 140                     | 1                               | 1        |  |