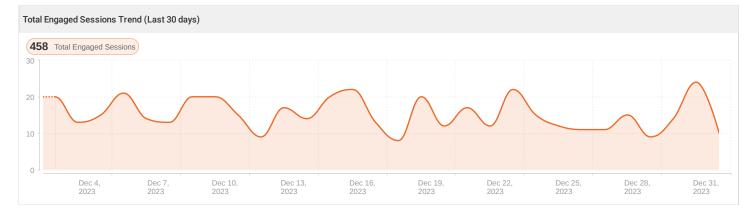

#### **Traffic Analysis**

Website traffic (or the number of visitors to your website) is important because the number of visitors equals the number of opportunities you have to add new customers.

| Traffic Overview for All channels (Last 30 days) |                               |                                 |
|--------------------------------------------------|-------------------------------|---------------------------------|
| <b>797</b> New Users                             | 457 Engaged Sessions          | <b>59.90%</b> Engagement Rate   |
| 0.56 Engaged Sessions per User                   | OO:01:55 Avg. Engagement Time | <b>\$8,056.35</b> Total Revenue |