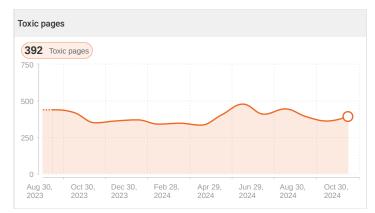

#### **Backlinks Profile**

The number of backlinks pointing to your site shows Google how popular it is on the web. A large number of quality backlinks is a signal to rank your website higher. Low-quality (toxic) backlinks can have a negative impact on your site rankings or even provoke search engines to ban your pages.