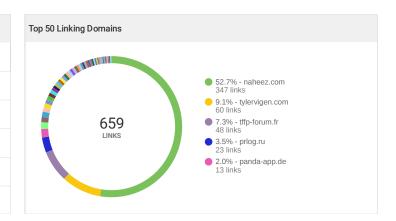

#### **Backlinks Profile**

The number of backlinks pointing to your site shows Google how popular it is on the web. A large number of quality backlinks is a signal to rank your website higher. Low-quality (toxic) backlinks can have a negative impact on your site rankings or even provoke search engines to ban your pages.

| Top 5 Link Texts           |   |           |        |
|----------------------------|---|-----------|--------|
| Link text                  | • | Backlinks | Domain |
| 411143. emailtray.com      |   | 16        | 5      |
| www.emailtray.com          |   | 16        | 5      |
| https://www.emailtray.com/ |   | 52        | 3      |
| emailtray                  |   | 157       | 70     |
| https://www.emailtray.com  |   | 347       | 1      |