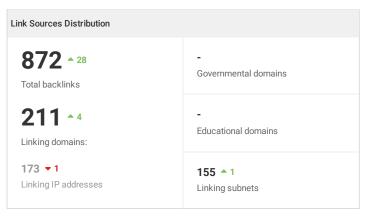

#### **Backlinks Profile**

The number of backlinks pointing to your site shows Google how popular it is on the web. A large number of quality backlinks is a signal to rank your website higher. Low-quality (toxic) backlinks can have a negative impact on your site rankings or even provoke search engines to ban your pages.

| Top 5 Link Texts           |   |           |        |
|----------------------------|---|-----------|--------|
| Link text                  | • | Backlinks | Domain |
| 411143. emailtray.com      |   | 16        | 5      |
| www.emailtray.com          |   | 16        | 5      |
| https://www.emailtray.com/ |   | 52        | 3      |
| emailtray                  |   | 157       | 70     |
| https://www.emailtray.com  |   | 347       | 1      |