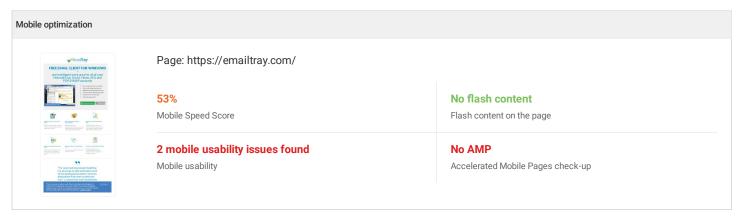

#### Site Health

Search engines use hundreds of factors to decide what site better fits the needs of searchers. If your site doesn't meet Google requirements, it may get lower positions on Google results pages and therefore receive less traffic.