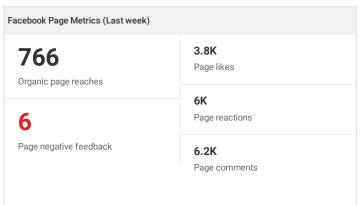

### **Social Analytics**

Each mention in social media makes your brand more recognizable and brings you targeted traffic. The social media performance of your home page is compared to those of the best performers in your industry.