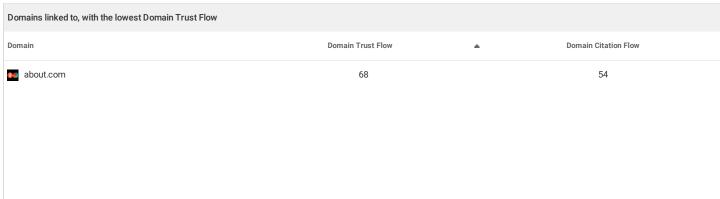

#### **Backlinks Profile**

The number of backlinks pointing to your site shows Google how popular it is on the web. A large number of quality backlinks is a signal to rank your website higher. Low-quality (toxic) backlinks can have a negative impact on your site rankings or even provoke search engines to ban your pages.