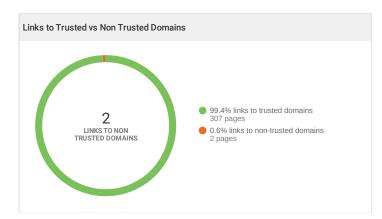

#### **Backlinks Profile**

The number of backlinks pointing to your site shows Google how popular it is on the web. A large number of quality backlinks is a signal to rank your website higher. Low-quality (toxic) backlinks can have a negative impact on your site rankings or even provoke search engines to ban your pages.