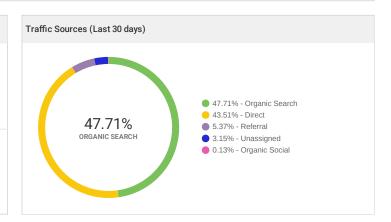

#### **Traffic Analysis**

Website traffic (or the number of visitors to your website) is important because the number of visitors equals the number of opportunities you have to add new customers.

| Traffic Overview for All channels (Last 30 days) |                               |                                 |
|--------------------------------------------------|-------------------------------|---------------------------------|
| <b>797</b> New Users                             | 457 Engaged Sessions          | <b>59.90%</b> Engagement Rate   |
| 0.56 Engaged Sessions per User                   | OO:01:55 Avg. Engagement Time | <b>\$8,056.35</b> Total Revenue |