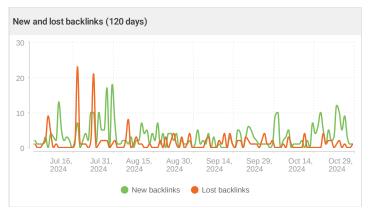

#### **Backlinks Profile**

The number of backlinks pointing to your site shows Google how popular it is on the web. A large number of quality backlinks is a signal to rank your website higher. Low-quality (toxic) backlinks can have a negative impact on your site rankings or even provoke search engines to ban your pages.