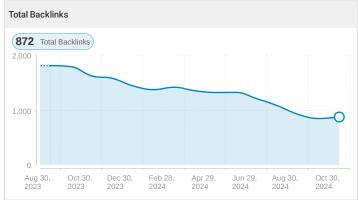

#### **Backlinks Profile**

The number of backlinks pointing to your site shows Google how popular it is on the web. A large number of quality backlinks is a signal to rank your website higher. Low-quality (toxic) backlinks can have a negative impact on your site rankings or even provoke search engines to ban your pages.