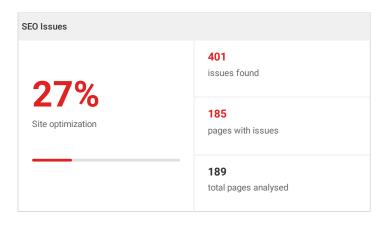

#### Site Health

Search engines use hundreds of factors to decide what site better fits the needs of searchers. If your site doesn't meet Google requirements, it may get lower positions on Google results pages and therefore receive less traffic.

| Technical Issues    |                           |                               |                              |
|---------------------|---------------------------|-------------------------------|------------------------------|
| <b>① 29</b>         | 6 Page Not Found Issues   | 11 Broken links in CSS styles | 1 Redirect chains            |
| Unique broken links | ✓ No Broken Images        | 11 Server Issues              | ✓ No Redirect loops          |
|                     | ✓ No Broken Anchors       | ✓ No Page Access Issues       | 35 Links with a 301 Redirect |
| ① <b>142</b>        | 1 Broken Javascript files | ✓ No Mixed Content Issues     | 4 Links with a 302 Redirect  |
| Pages with errors   | ✓ No Broken CSS files     | ✓ No Slow Response Time Pages |                              |