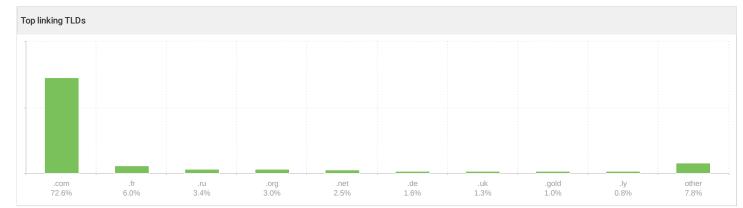

#### **Backlinks Profile**

The number of backlinks pointing to your site shows Google how popular it is on the web. A large number of quality backlinks is a signal to rank your website higher. Low-quality (toxic) backlinks can have a negative impact on your site rankings or even provoke search engines to ban your pages.