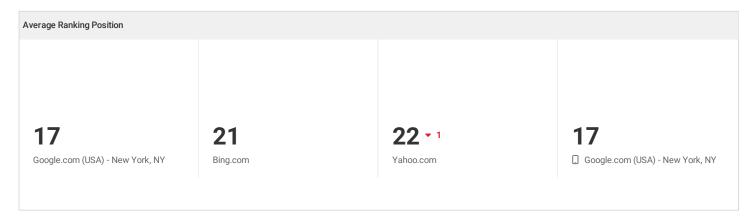

#### Website Rankings

Your site position on search engine result pages greatly influences your site traffic. The better the position, the more traffic your site may expect.

| Top 5 Keywords by Rankings |                         |                                 |          |  |
|----------------------------|-------------------------|---------------------------------|----------|--|
| Keyword                    | Global monthly searches | Google.com (USA) - New York, NY | Bing.com |  |
| email tray                 | 140                     | 1                               | 1        |  |
| emailtray free download    | 10                      | 1                               | 1        |  |
| email notifier             | 260                     | □1 1 +                          | 5 📤 2    |  |
| emailtray blog             | 20                      | 1                               | 1        |  |
| emailtray                  | 140                     | 1                               | 1        |  |