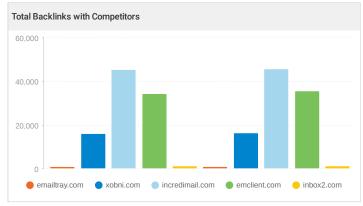

#### **Backlinks Profile**

The number of backlinks pointing to your site shows Google how popular it is on the web. A large number of quality backlinks is a signal to rank your website higher. Low-quality (toxic) backlinks can have a negative impact on your site rankings or even provoke search engines to ban your pages.