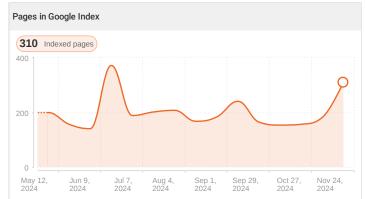

cal Issues    |                           |                               |                              |
|---------------------|---------------------------|-------------------------------|------------------------------|
| <b>① 29</b>         | 6 Page Not Found Issues   | 11 Broken links in CSS styles | 1 Redirect chains            |
| Unique broken links | ✓ No Broken Images        | 11 Server Issues              | ✓ No Redirect loops          |
|                     | ✓ No Broken Anchors       | ✓ No Page Access Issues       | 35 Links with a 301 Redirect |
| ① <b>142</b>        | 1 Broken Javascript files | ✓ No Mixed Content Issues     | 4 Links with a 302 Redirect  |
| Pages with errors   | ✓ No Broken CSS files     | ✓ No Slow Response Time Pages |                              |











#### **Backlinks Profile**

The number of backlinks pointing to your site shows Google how popular it is on the web. A large number of quality backlinks is a signal to rank your website higher. Low-quality (toxic) backlinks can have a negative impact on your site rankings or even provoke search engines to ban your pages.











| Top 5 Link Texts           |   |           |        |
|----------------------------|---|-----------|--------|
| Link text                  | • | Backlinks | Domain |
| 411143. emailtray.com      |   | 16        | 5      |
| www.emailtray.com          |   | 16        | 5      |
| https://www.emailtray.com/ |   | 52        | 3      |
| emailtray                  |   | 157       | 70     |
| https://www.emailtray.com  |   | 347       | 1      |









#