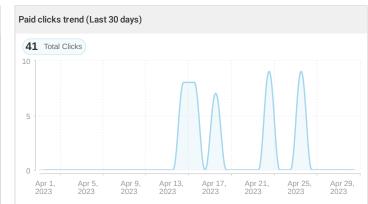

### Ads efficiency

| Google Ads (GA4) efficiency (Last 30 days vs. The same previous period) |                    |                |  |
|-------------------------------------------------------------------------|--------------------|----------------|--|
| 238                                                                     | \$0.38             | \$90.76        |  |
| Clicks                                                                  | Cost per click     | Cost           |  |
|                                                                         |                    |                |  |
| 5.00                                                                    | \$18.15            | 28.57%         |  |
| Key event                                                               | Cost per key event | Key event rate |  |
|                                                                         |                    |                |  |