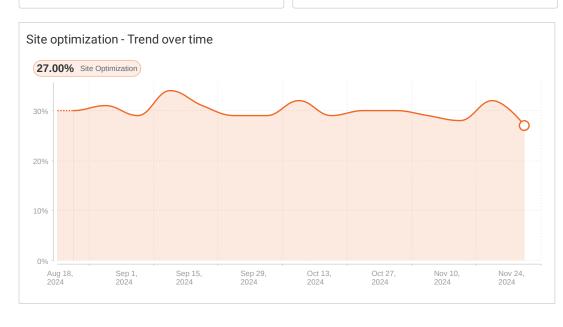

## On-Site Issues Overview for Demo Project

This report lists on-site SEO issues and pages on which the issues were found.

Site optimization 27% ▼ 5

Analyzed canonical pages 189

Pages with SEO issues 185

On-site issues