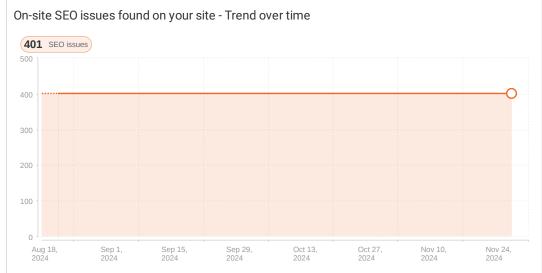

## On-Site Issues Overview for Demo Project

This report lists on-site SEO issues and pages on which the issues were found.

Site optimization 27% ▼ 5

Analyzed canonical pages 189

Pages with SEO issues 185

On-site issues

401

Pages in Google index 310 • 129

Sitemap age
7 months

Domain age
15 years