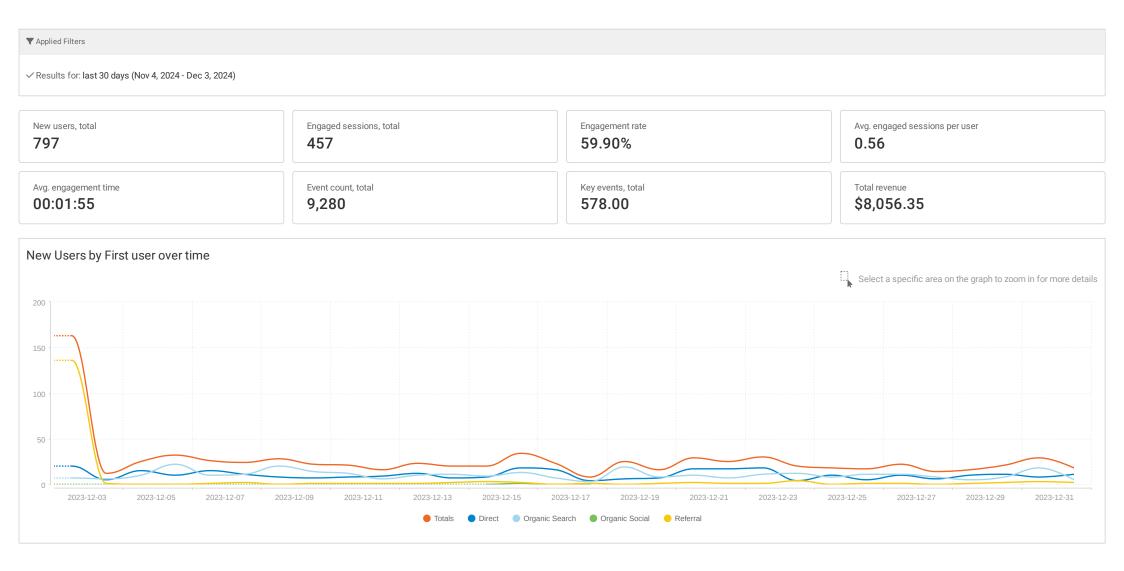

## User Acquisition for Demo Project

| Channels       | New Users              | Engaged Sessions       | Engagement Rate | Engaged Sessions per User | Avg. Engagement Time | Event Count | Key events                | Total Revenue                 |
|----------------|------------------------|------------------------|-----------------|---------------------------|----------------------|-------------|---------------------------|-------------------------------|
| Totals         | <b>797</b><br>(100%)   | <b>457</b><br>(100%)   | 59.90%          | 0.56                      | 00:01:55             | 9,280       | <b>578.00</b><br>(100%)   | <b>\$8,056.35</b><br>(100%)   |
| Direct         | <b>313</b><br>(39.27%) | <b>168</b><br>(36.76%) | 45.78%          | 0.50                      | 00:00:23             | 2,155       | <b>175.00</b><br>(30.28%) | <b>\$3,332.80</b><br>(41.37%) |
| Organic Search | <b>312</b><br>(39.15%) | <b>260</b><br>(56.89%) | 73.65%          | 0.83                      | 00:00:42             | 2,483       | <b>369.00</b><br>(63.84%) | <b>\$4,329.60</b><br>(53.74%) |
| Referral       | <b>171</b><br>(21.46%) | <b>27</b><br>(5.91%)   | 65.85%          | 0.16                      | 00:07:17             | 4,629       | <b>31.00</b><br>(5.36%)   | <b>\$344.05</b><br>(4.27%)    |
| Organic Social | <b>1</b><br>(0.13%)    | <b>1</b><br>(0.22%)    | 100.00%         | 1.00                      | 00:04:25             | 13          | <b>3.00</b><br>(0.52%)    | <b>\$49.90</b><br>(0.62%)     |