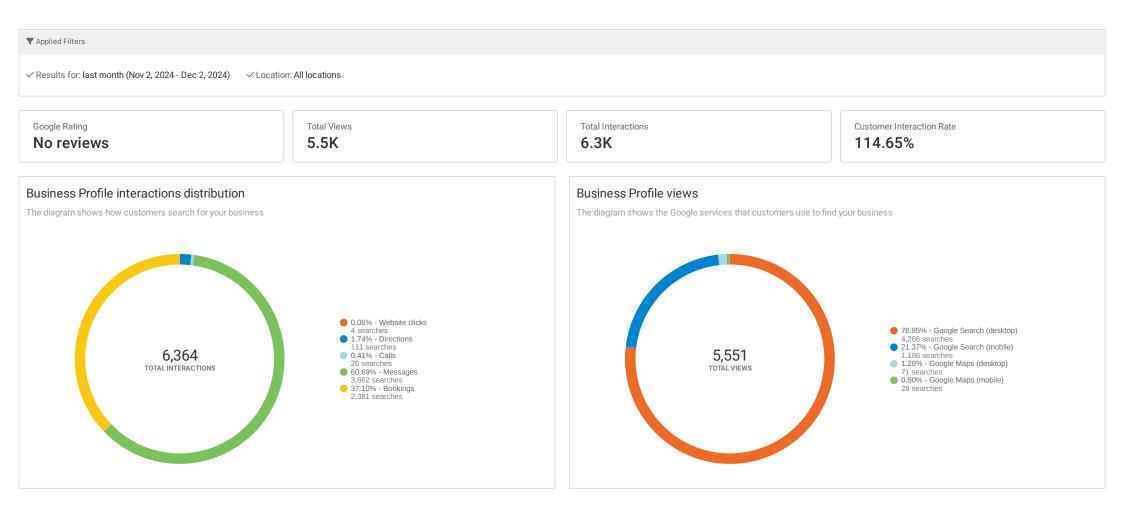

## Performance for Demo Project

This report shows how customers search for your local Business, where they view your Business on Google and which actions they take on your listing.

| Emailtray Software<br>1100 S Hope St, Los Angeles, CA 90015, USA |                      |                                         |
|------------------------------------------------------------------|----------------------|-----------------------------------------|
|                                                                  | S5551<br>Total views | Service 6364<br>Total interactions      |
| Metrics                                                          | Count (% of total)   | Trend by select period                  |
| Total views                                                      | <b>5551</b> (100%)   | ~~~_b                                   |
| Google Search (desktop)                                          | 4266 (76.9%)         | ~~~~~~~~~~~~~~~~~~~~~~~~~~~~~~~~~~~~~~~ |
| Google Search (mobile)                                           | 1186 (21.4%)         | ~~~~~~~~~~~~~~~~~~~~~~~~~~~~~~~~~~~~~~  |
| Google Maps (desktop)                                            | 71 (1.3%)            |                                         |
| Google Maps (mobile)                                             | 28 (0.5%)            | $\$                                     |
| Total Interactions                                               | <b>6364</b> (100%)   | ~~~~~~~~~~~~~~~~~~~~~~~~~~~~~~~~~~~~~~~ |
| Website clicks                                                   | 4 (0.1%)             | ٨٥                                      |
| Directions                                                       | 111 (1.7%)           | mo                                      |
| Calls                                                            | 26 (0.4%)            |                                         |
| Messages                                                         | 3862 (60.7%)         | ~~~~~~~~~~~~~~~~~~~~~~~~~~~~~~~~~~~~~~  |
| Bookings                                                         | 2361 (37.1%)         | ~~~~~~~~~~~~~~~~~~~~~~~~~~~~~~~~~~~~~~~ |

|                         | Count (% of total) | Trend by select period |
|-------------------------|--------------------|------------------------|
| ner interaction rate, % | 114.65%            |                        |