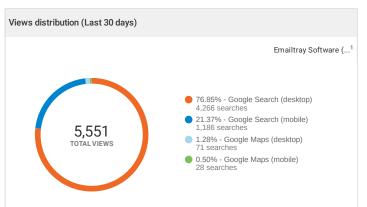

| TOP 5 Search Queries (Last month)      |                                   |
|----------------------------------------|-----------------------------------|
|                                        | Emailtray Software ( <sup>1</sup> |
| Word/Phrase                            | Searches breakdown                |
| best email client for windows          | 97                                |
| best free email client                 | 124                               |
| email notification programs            | 95                                |
| email notifier app development company | 98                                |
| emailtray free download                | 124                               |