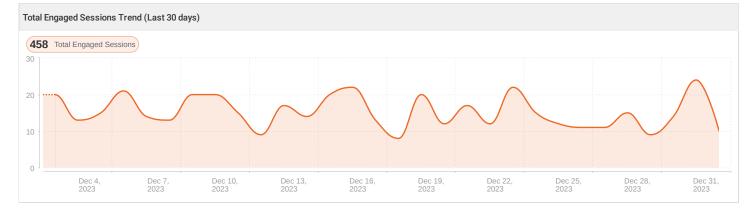

## Google Analytics (GA4) Summary for Demo Project

| Traffic Overview for All channels (Last 30 days) |                               |                                 |  |  |  |
|--------------------------------------------------|-------------------------------|---------------------------------|--|--|--|
| <b>797</b> New Users                             | 457 Engaged Sessions          | <b>59.90%</b> Engagement Rate   |  |  |  |
| 0.56 Engaged Sessions per User                   | 00:01:55 Avg. Engagement Time | <b>\$8,056.35</b> Total Revenue |  |  |  |