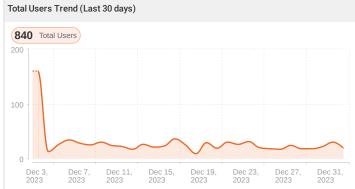

## Google Analytics (GA4) Summary for Demo Project

| Traffic Overview for All channels (Last 30 days) |                               |                                 |  |  |  |
|--------------------------------------------------|-------------------------------|---------------------------------|--|--|--|
| <b>797</b> New Users                             | 457 Engaged Sessions          | <b>59.90%</b> Engagement Rate   |  |  |  |
| 0.56 Engaged Sessions per User                   | 00:01:55 Avg. Engagement Time | <b>\$8,056.35</b> Total Revenue |  |  |  |