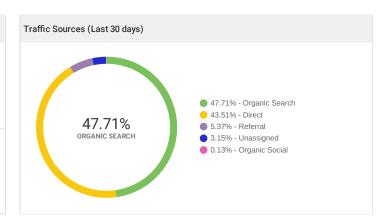

## **INTERNET MARKETING REPORT**





## Google Analytics (GA4) Summary for Demo Project

| Traffic Overview for All channels (Last 30 days) |                               |                                 |  |  |  |
|--------------------------------------------------|-------------------------------|---------------------------------|--|--|--|
| <b>797</b> New Users                             | 457 Engaged Sessions          | <b>59.90%</b> Engagement Rate   |  |  |  |
| 0.56 Engaged Sessions per User                   | 00:01:55 Avg. Engagement Time | <b>\$8,056.35</b> Total Revenue |  |  |  |









| Top 5 Events by Event Count (Last 30 days) |             |             |               |
|--------------------------------------------|-------------|-------------|---------------|
| Event Name                                 | Event Count | Total Users | Total Revenue |
| page_view                                  | 4,120       | 132         | -             |
| download_page                              | 1,381       | 672         | -             |
| session_start                              | 876         | 805         | -             |
| user_engagement                            | 818         | 417         | -             |
| first_visit                                | 797         | 792         | -             |

| Top 5 Key Events by Key events (Last 30 days) |            |