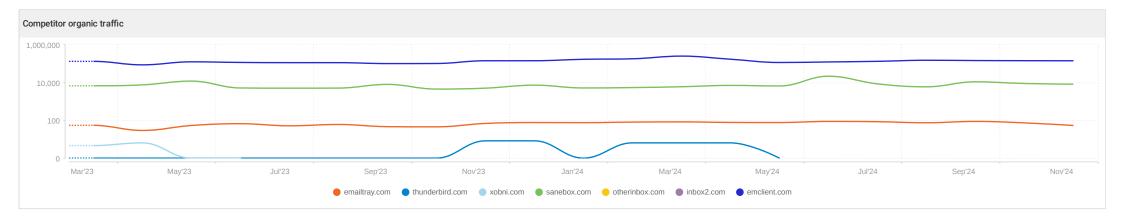

Views for All channels (Last 30 days) |       |       |                      |  |  |
|------------------------------------------------------|-------|-------|----------------------|--|--|
| Landing Page                                         | Views | Users | Avg. Engagement Time |  |  |
| /                                                    | 4,120 | 366   | 00:03:28             |  |  |
| /about-us.html                                       | -     | 8     | 00:00:16             |  |  |
| /confirm/                                            | -     | 3     | 00:00:03             |  |  |
| /download-email-client.html                          | -     | 666   | 00:00:05             |  |  |
| /download.html                                       | -     | 257   | 00:00:33             |  |  |