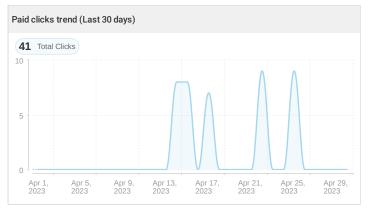

## Google Ads (GA4) for Demo Project

| Google Ads (GA4) efficiency (Last 30 days vs. The same previous period) |                    |                |  |  |  |
|-------------------------------------------------------------------------|--------------------|----------------|--|--|--|
| 238                                                                     | \$0.38             | \$90.76        |  |  |  |
| Clicks                                                                  | Cost per click     | Cost           |  |  |  |
|                                                                         | <b>.</b>           |                |  |  |  |
| 5.00                                                                    | \$18.15            | 28.57%         |  |  |  |
| Key event                                                               | Cost per key event | Key event rate |  |  |  |
|                                                                         |                    |                |  |  |  |

| Top 5 ad campaigns by Clicks (Last 30 days vs. The same previous period) |        |                |         |  |  |
|--------------------------------------------------------------------------|--------|----------------|---------|--|--|
| Campaign                                                                 | Clicks | Cost per click | Cost    |  |  |
| EmailTray Search                                                         | 238    | \$0.38         | \$90.76 |  |  |
|                                                                          |        |                |         |  |  |
|                                                                          |        |                |         |  |  |
|                                                                          |        |                |         |  |  |
|                                                                          |        |                |         |  |  |

| Top 5 ad campaigns by Clicks (Last 30 days vs. The same previous period) |                |                       |  |  |  |
|--------------------------------------------------------------------------|----------------|-----------------------|--|--|--|
| Clicks                                                                   | Cost per click | Cost                  |  |  |  |
| 238                                                                      | \$0.38         | \$90.76               |  |  |  |
|                                                                          |                |                       |  |  |  |
|                                                                          |                |                       |  |  |  |
|                                                                          |                |                       |  |  |  |
|                                                                          |                |                       |  |  |  |
|                                                                          | Clicks         | Clicks Cost per click |  |  |  |