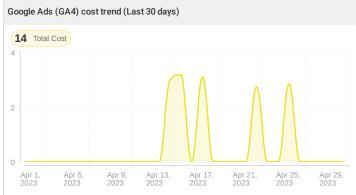

## Google Ads (GA4) for Demo Project

| Google Ads (GA4) efficiency (Last 30 days vs. The same previous period) |                    |                |  |  |  |
|-------------------------------------------------------------------------|--------------------|----------------|--|--|--|
| 238                                                                     | \$0.38             | \$90.76        |  |  |  |
| Clicks                                                                  | Cost per click     | Cost           |  |  |  |
|                                                                         | <b>.</b>           |                |  |  |  |
| 5.00                                                                    | \$18.15            | 28.57%         |  |  |  |
| Key event                                                               | Cost per key event | Key event rate |  |  |  |
|                                                                         |                    |                |  |  |  |

| Top 5 ad campaigns by Clicks (Last 30 days vs. The same previous period) |        |                |         |  |  |
|--------------------------------------------------------------------------|--------|----------------|---------|--|--|
| Campaign                                                                 | Clicks | Cost per click | Cost    |  |  |
| EmailTray Search                                                         | 238    | \$0.38         | \$90.76 |  |  |
|                                                                          |        |                |         |  |  |
|                                                                          |        |                |         |  |  |
|                                                                          |        |                |         |  |  |
|                                                                          |        |                |         |  |  |

| Top 5 ad campaigns by Clicks (Last 30 days vs. The same previous period) |                |                       |  |  |  |
|--------------------------------------------------------------------------|----------------|-----------------------|--|--|--|
| Clicks                                                                   | Cost per click | Cost                  |  |  |  |
| 238                                                                      | \$0.38         | \$90.76               |  |  |  |
|                                                                          |                |                       |  |  |  |
|                                                                          |                |                       |  |  |  |
|                                                                          |                |                       |  |  |  |
|                                                                          |                |                       |  |  |  |
|                                                                          | Clicks         | Clicks Cost per click |  |  |  |