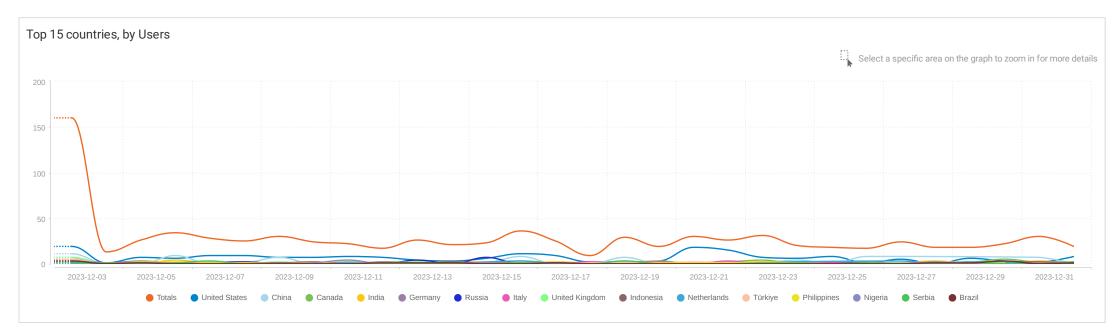

| Country       | Users | New Users           | Engaged Sessions   | Engagement Rate | Engaged Sessions per User | Avg. Engagement Time | Event Count | Key events             | Total Revenue              |
|---------------|-------|---------------------|--------------------|-----------------|---------------------------|----------------------|-------------|------------------------|----------------------------|
| Totals        | 821   | <b>797</b> (100%)   | <b>457</b> (100%)  | 59.90%          | 0.56                      | 00:01:55             | 9,280       | <b>578.00</b> (100%)   | <b>\$8,056.35</b> (100%)   |
| United States | 197   | <b>194</b> (24.34%) | <b>96</b> (21.01%) | 48.73%          | 0.49                      | 00:00:46             | 1,438       | <b>102.00</b> (17.65%) | <b>\$1,586.30</b> (19.69%) |
| China         | 65    | <b>62</b> (7.78%)   | <b>26</b> (5.69%)  | 48.15%          | 0.40                      | 00:01:34             | 562         | <b>25.00</b> (4.33%)   | \$44.85<br>(0.56%)         |
| Canada        | 41    | <b>41</b> (5.14%)   | <b>28</b> (6.13%)  | 65.12%          | 0.68                      | 00:00:59             | 446         | <b>38.00</b> (6.57%)   | \$588.50<br>(7.30%)        |
| India         | 33    | <b>32</b> (4.02%)   | <b>18</b> (3.94%)  | 54.55%          | 0.55                      | 00:01:12             | 349         | <b>22.00</b> (3.81%)   | \$239.40<br>(2.97%)        |

| Country        | Users | New Users         | Engaged Sessions  | Engagement Rate | Engaged Sessions per User | Avg. Engagement Time | Event Count | Key events           | Total Revenue       |
|----------------|-------|-------------------|-------------------|-----------------|---------------------------|----------------------|-------------|----------------------|---------------------|
| Germany        | 31    | <b>29</b> (3.64%) | <b>8</b> (1.75%)  | 28.57%          | 0.26                      | 00:01:06             | 241         | 13.00<br>(2.25%)     | \$144.65<br>(1.80%) |
| Russia         | 23    | <b>19</b> (2.38%) | 18<br>(3.94%)     | 69.23%          | 0.78                      | 00:01:01             | 198         | <b>23.00</b> (3.98%) | \$354.15<br>(4.40%) |
| Italy          | 22    | <b>21</b> (2.63%) | 21<br>(4.60%)     | 80.77%          | 0.95                      | 00:01:56             | 255         | <b>21.00</b> (3.63%) | \$314.35<br>(3.90%) |
| United Kingdom | 21    | <b>20</b> (2.51%) | <b>14</b> (3.06%) | 73.68%          | 0.67                      | 00:03:01             | 287         | 19.00<br>(3.29%)     | \$334.35<br>(4.15%) |
| Indonesia      | 19    | <b>17</b> (2.13%) | <b>14</b> (3.06%) | 70.00%          | 0.74                      | 00:02:51             | 192         | <b>22.00</b> (3.81%) | \$364.25<br>(4.52%) |
| Netherlands    | 18    | <b>16</b> (2.01%) | <b>10</b> (2.19%) | 62.50%          | 0.56                      | 00:01:16             | 174         | <b>18.00</b> (3.11%) | \$209.50<br>(2.60%) |
| Türkiye        | 17    | <b>18</b> (2.26%) | <b>8</b> (1.75%)  | 53.33%          | 0.47                      | 00:02:42             | 232         | <b>7.00</b> (1.21%)  | \$134.75<br>(1.67%) |
| Philippines    | 16    | <b>15</b> (1.88%) | <b>8</b> (1.75%)  | 50.00%          | 0.50                      | 00:01:55             | 190         | 11.00<br>(1.90%)     | \$109.70<br>(1.36%) |
| Nigeria        | 15    | <b>15</b> (1.88%) | 11<br>(2.41%)     | 78.57%          | 0.73                      | 00:02:07             | 199         | <b>16.00</b> (2.77%) | \$159.60<br>(1.98%) |
| Serbia         | 15    | <b>13</b> (1.63%) | 13<br>(2.84%)     | 65.00%          | 0.87                      | 00:00:21             | 126         | <b>22.00</b> (3.81%) | \$309.30<br>(3.84%) |
| Brazil         | 14    | <b>14</b> (1.76%) | <b>6</b> (1.31%)  | 54.55%          | 0.43                      | 00:01:54             | 168         | 9.00<br>(1.56%)      | \$129.70<br>(1.61%) |