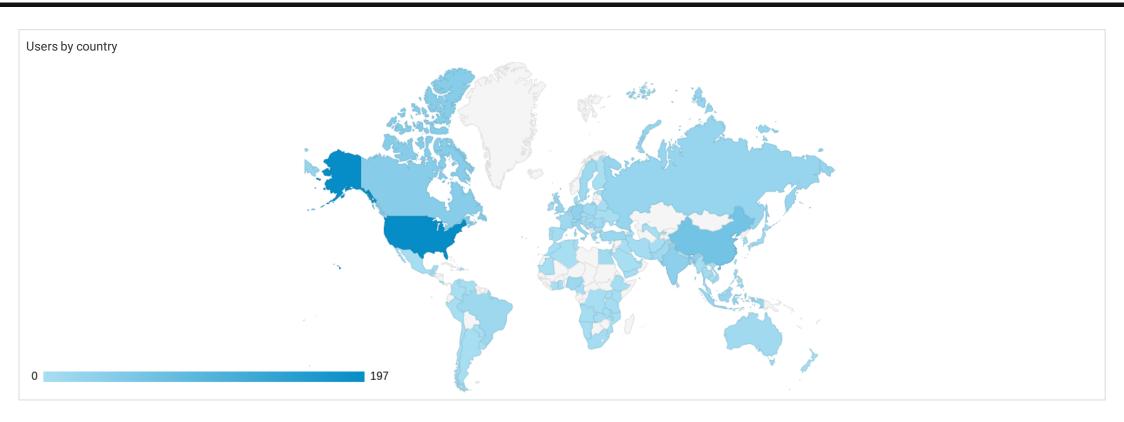

| Country       | Users | New Users           | Engaged Sessions   | Engagement Rate | Engaged Sessions per User | Avg. Engagement Time | Event Count | Key events             | Total Revenue              |
|---------------|-------|---------------------|--------------------|-----------------|---------------------------|----------------------|-------------|------------------------|----------------------------|
| Totals        | 821   | <b>797</b> (100%)   | <b>457</b> (100%)  | 59.90%          | 0.56                      | 00:01:55             | 9,280       | <b>578.00</b> (100%)   | <b>\$8,056.35</b> (100%)   |
| United States | 197   | <b>194</b> (24.34%) | <b>96</b> (21.01%) | 48.73%          | 0.49                      | 00:00:46             | 1,438       | <b>102.00</b> (17.65%) | <b>\$1,586.30</b> (19.69%) |
| China         | 65    | <b>62</b> (7.78%)   | <b>26</b> (5.69%)  | 48.15%          | 0.40                      | 00:01:34             | 562         | <b>25.00</b> (4.33%)   | \$44.85<br>(0.56%)         |
| Canada        | 41    | <b>41</b> (5.14%)   | <b>28</b> (6.13%)  | 65.12%          | 0.68                      | 00:00:59             | 446         | <b>38.00</b> (6.57%)   | \$588.50<br>(7.30%)        |
| India         | 33    | <b>32</b> (4.02%)   | <b>18</b> (3.94%)  | 54.55%          | 0.55                      | 00:01:12             | 349         | <b>22.00</b> (3.81%)   | \$239.40<br>(2.97%)        |